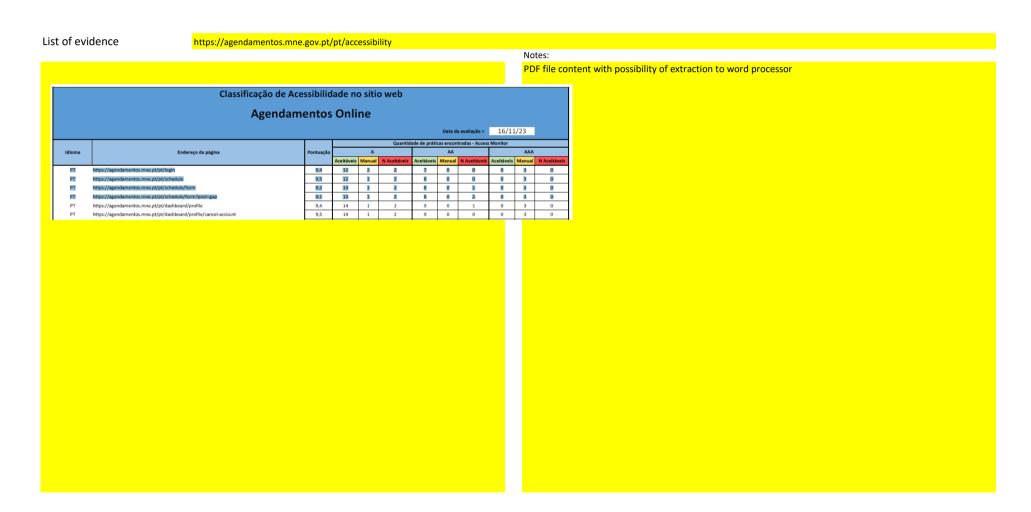

## 10 - PDF FILES

10.1 In PDF files, it is possible, at least, to extract the textual content into TXT format

PDF files must have their text fully extractable so that the respective content can be passed to a word processor without loss of information.