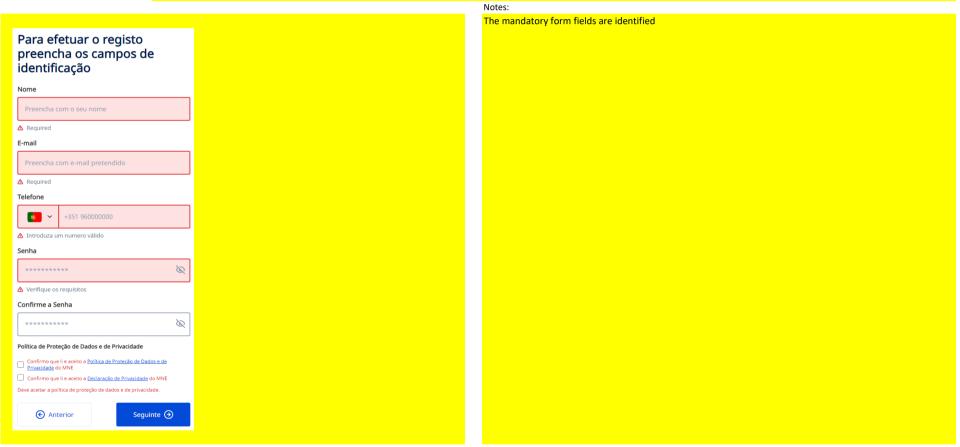

#### 4 - INFORMATION STRUCTURE

4.3 It is possible to locate and read error messages using only a screen reader

Errors identified when filling out a form should preferably be listed in a condensed form, directing each element in the list to the respective field. Each field must associate the error message with itself. Error messages should be brief and clear.

#### List of evidence

https://agendamentos.mne.gov.pt/pt/register