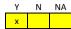

#### 4 - INFORMATION STRUCTURE

4.2 It is possible to identify mandatory fields when using only a screen reader

Mandatory fields should preferably be grouped at the beginning of a form and clearly identified as such. If this is not possible, each field must be identified textually as either Mandatory or Optional. Only symbols or colors should not be used as an identifying element.

List of evidence

https://agendamentos.mne.gov.pt/pt/register Notes: The mandatory form fields are identified