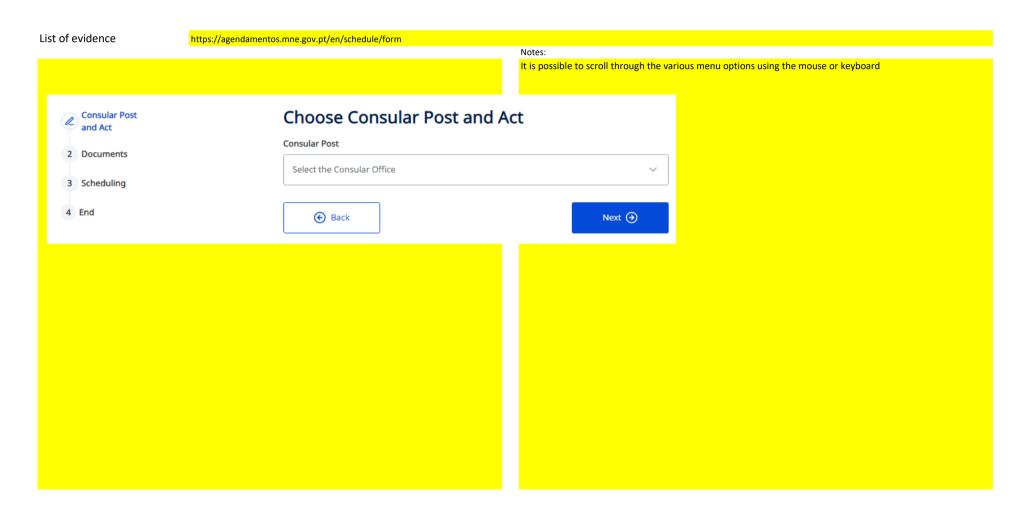

#### 1 - NAVIGATION MENUS

1.1 The navigation menu must be structured as a list of options

In order to be well interpreted by support technologies, menus and submenus must be structured with native elements, of type , or with the semantics and state of the elements identified with ARIA techniques.

List of evidence https://agendamentos.mne.gov.pt/en Notes: The navigation menu is structured with the list of available options **Online Appointments** X Consular appointments and customer service in Lisbon Schedule consular acts Profile View profile information Appointments Appointment management Authentication.gov Digital Mobile Key