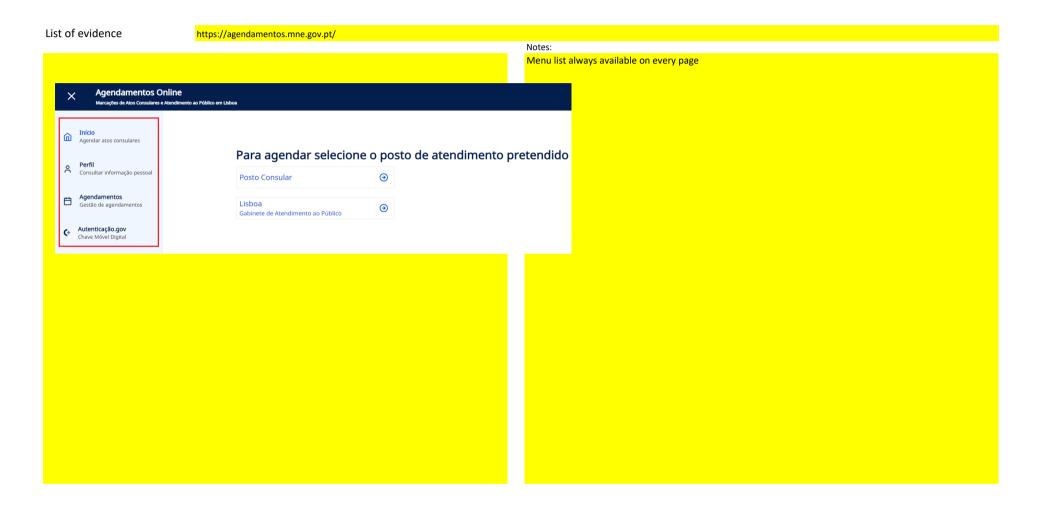

#### 4 - INFORMATION STRUCTURE

4.2 The website layout is adaptable to mobile platforms without the need for horizontal scanning

The website layout must be adaptable to the most common display sizes, adapting to various screen widths without horizontal scanning bars appearing.

List of evidence https://agendamentos.mne.gov.pt Notes: The website is responsive to different resolutions and screen formats without the need for horizontal scanning  $\equiv$ **Agendamentos Online** Marcações de Atos Consulares e Atendimento ao Público em Para agendar selecione o posto de atendimento pretendido (3) Posto Consular **③** Gabinete de Atendimento ao Público Precisa de mais esclarecimentos? O serviço de agendamento online encontra-se disponível para marcações junto dos Postos Consulares portugueses e para o Gabinete de Atendimento ao Público da Direção Geral dos Assuntos Consulares e das Comunidades Portuguesas em Lisboa-GAP. COMUNIDADES PORTUGUESAS PRR