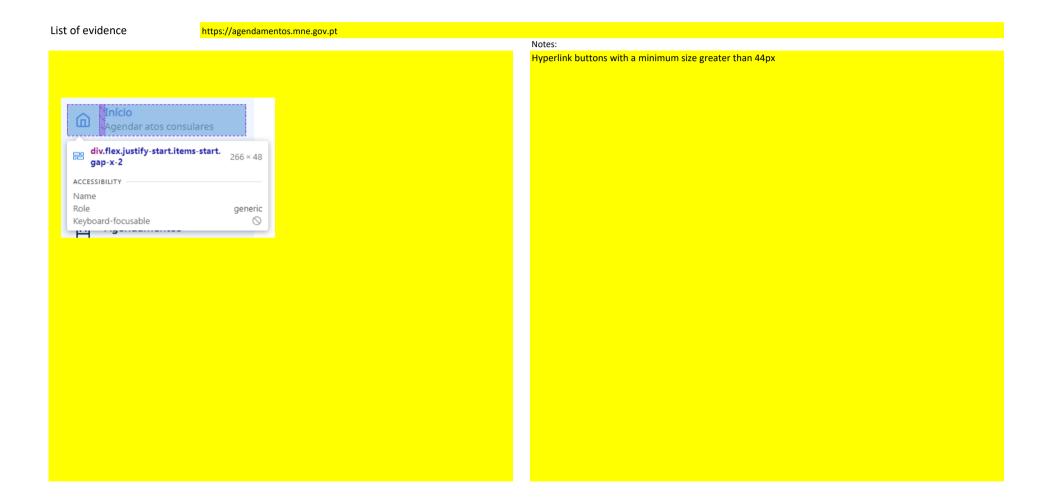

5.2 Interactive elements have a minimum size of 44px CSS (44 points) (vertical and horizontal)

In order to ensure that all interactive elements are easily accessible by any type of pointing device or touch, they must have a minimum size of 44px CSS in height and width.